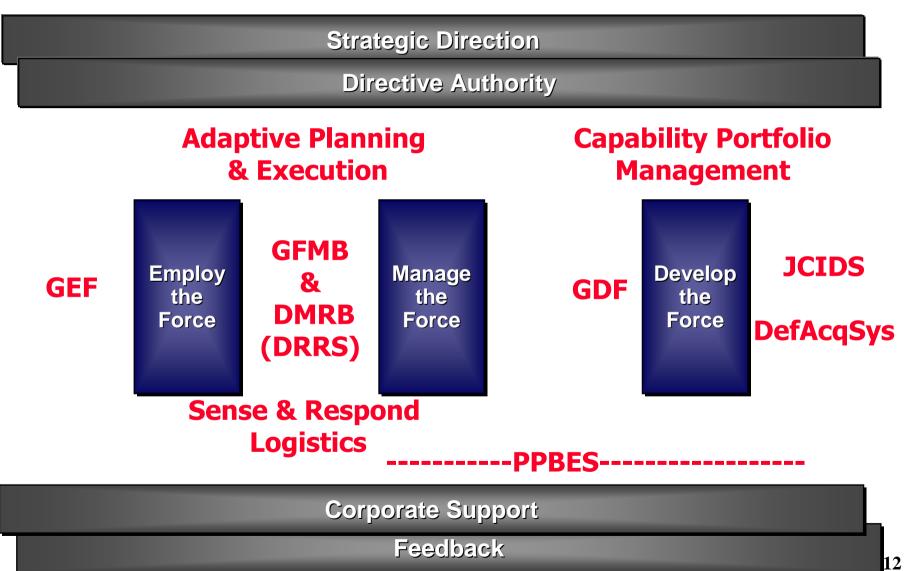

## **System of Systems Challenges in DoD**

Employ the Force

Manage the Force

Develop the Force

**Corporate Support** 

Feedback