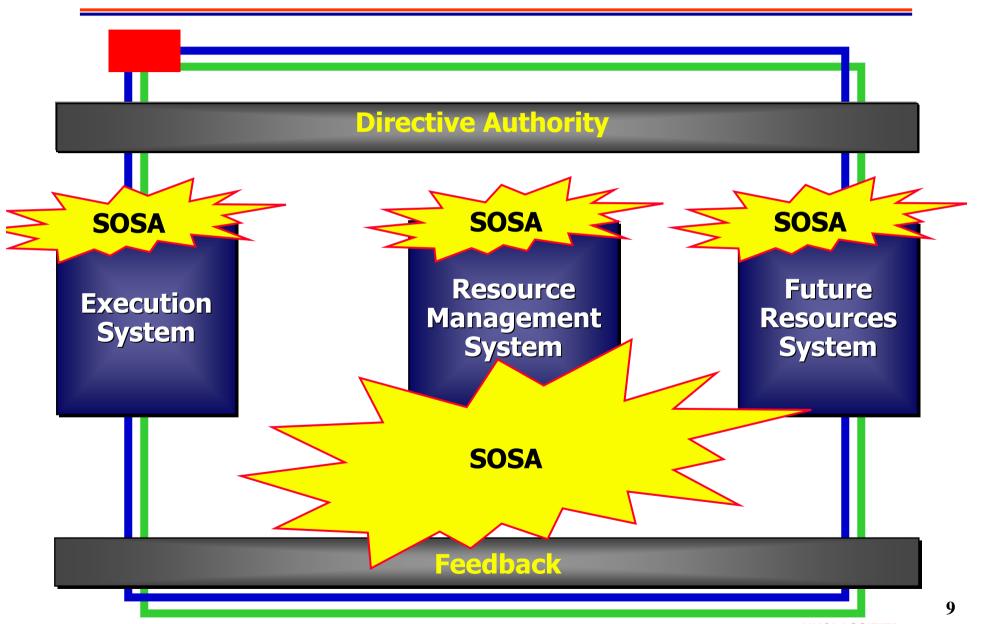

## **Adaptive Enterprises face SOSA Challenges**

## **System of Systems Challenges in DoD**

Employ the Force

Manage the Force

Develop the Force

**Corporate Support** 

Feedback