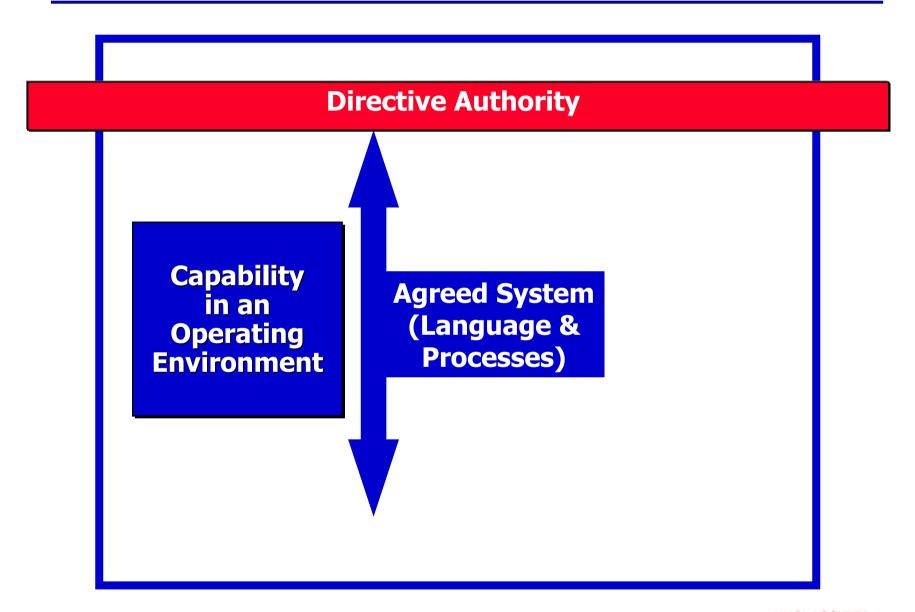

## **Ability to do something** / **Execute**

Capability in an Operating Environment