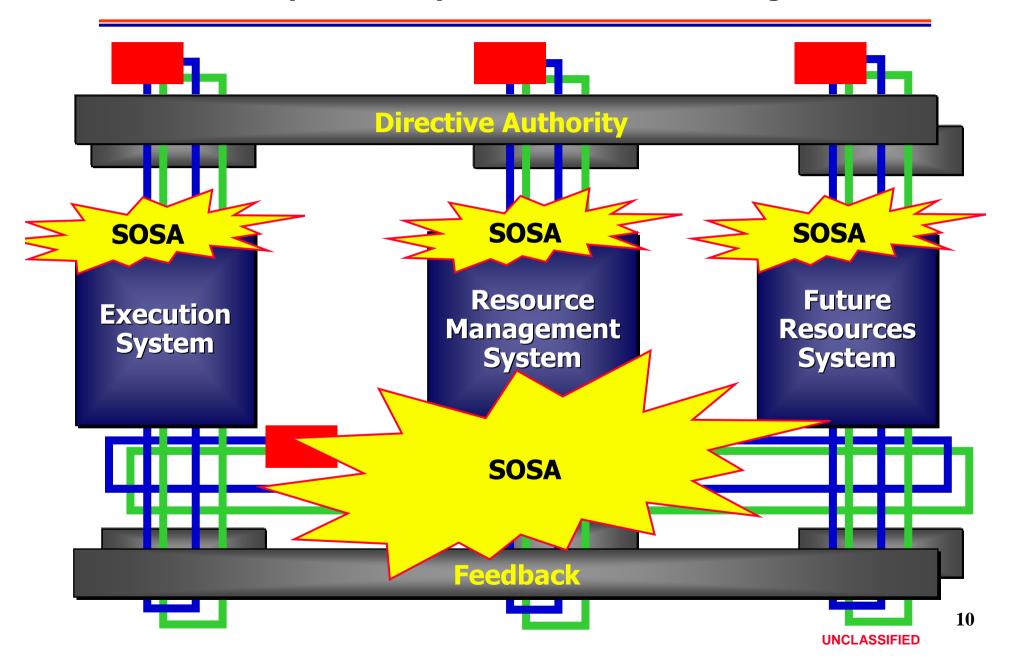

## **Adaptive Enterprises face SOSA Challenges**

## **System of Systems Challenges in DoD**

Employ the Force

Manage the Force

Develop the Force

**Corporate Support** 

Feedback